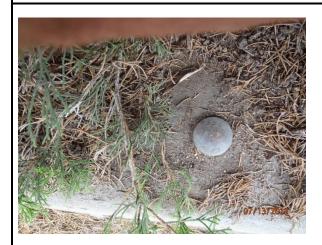

## **Location:**

SET BRASS DISC STAMPED "COS BM E-61" IN TOP OF CURB AT E.P.C. SOUTHEASTERLY RETURN OF FIREMOUNTAIN AND BAILEY DRIVE.