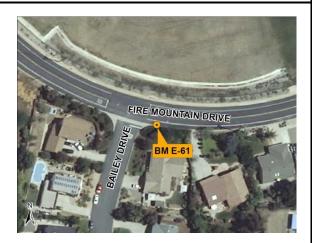

## **Location:**

SET BRASS DISC STAMPED "COS BM E-61" IN TOP OF CURB AT E.P.C. SOUTHEASTERLY RETURN OF FIREMOUNTAIN AND BAILEY DRIVE.